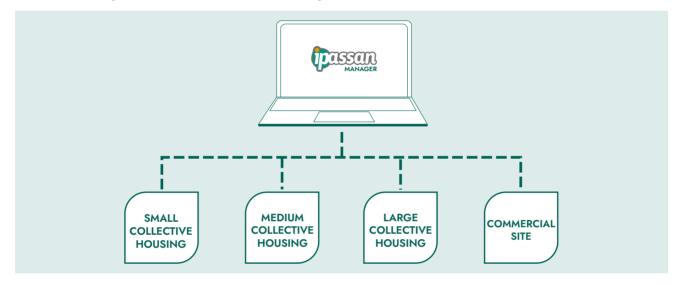

# **ABOUT IPASSAN MANAGER**

iPassan Manager software is both available in Cloud version and local

This software allows to: follow controllers' statuses in real-time, remotely open doors, manage elevators, track events, remotely modify sites, features, users and access levels in real time.

## LOCALLY OR REMOTELY MANAGE YOUR SYSTEM

Independent of how you network your multi-door controller, you can decide whether to manage your site remotely, or locally, depending on the site's requirements.

Controllers

Set-up iPassan Manager software

Readers