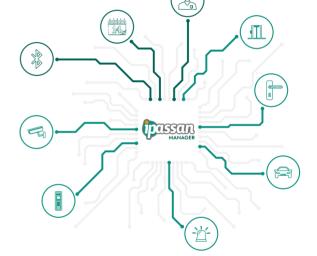

#### WHICH FEATURES ?

iPassan is an open and modular system, integrating:

#### Native features:

- Mobile access,
- Visitor management,
- Room reservation

#### Additional features:

- Intercom.
- Elevator management,
- CCTV (Closed-Circuit TeleVision),
- ANPR (Automated Number Plate Recognition),
- Smart locks (Aperio),
- BMS (Booking Management System).