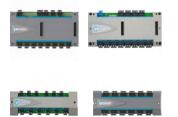

#### **ABOUT IPASSAN CONTROLLERS**

Thanks to iPassan modularity, a controller can control up to 4 doors and receive additional options as extensions, inputs, outputs and modules. iPassan is not limited in the number of doors. Our multi-door controller can operate standalone, without any internet connection as it runs normally and stores data locally even when internet connection is down.

- FD-125-001 | 2-wire iPassan controller 4 doors 24/48v POE
- FD-125-002 | 2-wire iPassan controller 4 doors 12v

Possibility to add up to 6 doors with FD-125-010 | 2 doors option

- FD-125-003 | Wiegand iPassan controller 2 doors 24/48V POE
- FD-125-004 | Wiegand iPassan controller 2 doors 12V

Possibility to add up to 6 doors with FD-125-011 | 4 doors option